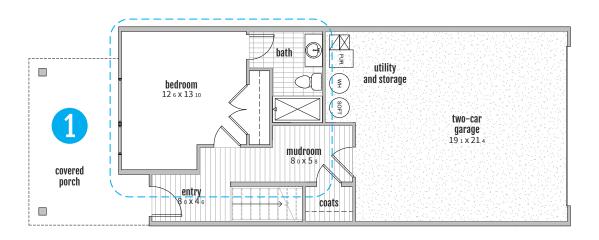

# THE VISION DESIGN

2-3 Bedrooms

3rd bedroom option avail.

### **2,621 Total Square Feet** Includes: 160 SF private roof deck

460 SF garage with storage

#### • Private side-by-side 2-car garage

• Dining room feature wall and full private outdoor deck designed for entertaining

- Full walk-in closets and available closet systems
- Fully customizable kitchen and island layout
- Flexible lower living design and finish options