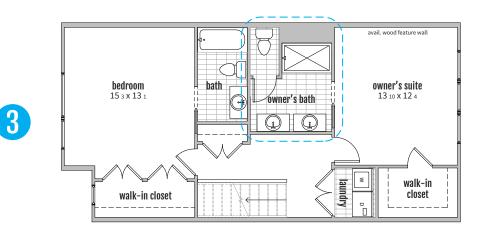

# THE VISION DESIGN

2-3 Bedrooms

3rd bedroom option avail.

#### • Private side-by-side 2-car garage

• Dining room feature wall and full private outdoor deck designed for entertaining

- Full walk-in closets and available closet systems
- Fully customizable kitchen and island layout
- Flexible lower living design and finish options