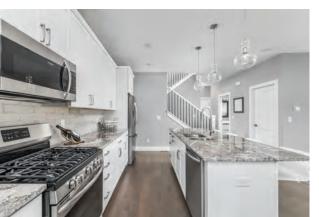

#### • Private side-by-side 2-car garage

• Dining room feature wall and full private outdoor deck designed for entertaining

- Full walk-in closets and available closet systems
- Fully customizable kitchen and island layout
- Flexible lower living design and finish options