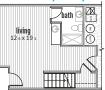

#### **DESIGN LAYOUTS**

customizations available upon request

media room / bath / wet bar:

full spa shower option:

Images may show customizations to the noted design layout and may reflect additional cost. Layouts, features, and included features may change at any time and without notice. Consult an H+E Homes representative for the most current information and availability. All designs, images, concepts, and intellectual property are Copyright ©2018 by H+E Homes. All Rights Reserved. Duplication, publication, or presentation is prohibited unless authorized in writing by H+E Homes.

# THE VISION DESIGN

2-3 Bedrooms

3rd bedroom option avail.

#### • Private side-by-side 2-car garage

• Dining room feature wall and full private outdoor deck designed for entertaining

- Full walk-in closets and available closet systems
- Fully customizable kitchen and island layout
- Flexible lower living design and finish options