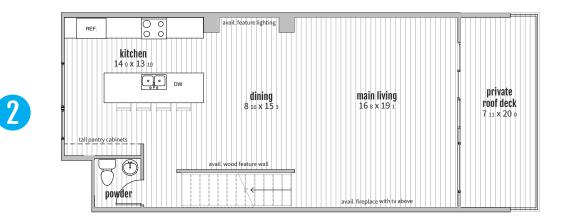

### **2,621 Total Square Feet** Includes: 160 SF private roof deck

460 SF garage with storage

#### • Private side-by-side 2-car garage

• Dining room feature wall and full private outdoor deck designed for entertaining

- Full walk-in closets and available closet systems
- Fully customizable kitchen and island layout
- Flexible lower living design and finish options