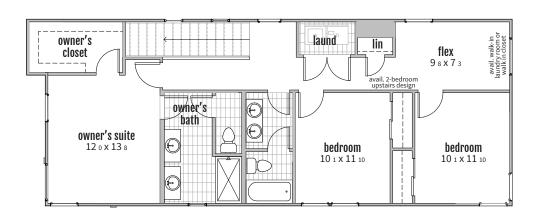

The rear outloor living space features a full-width covered back porch with plenty of room for entertaining, 2-car garage with extra storage space, and more. The upper level features 3 bedrooms and a hotel-style master suite for a unique look.

### 4 Bedrooms

3.5 Bathrooms

Plus:

- Open-concept main level kitchen space
- Oversized kitchen bar with eat-in island
- Panoramic front living room windows
- Upper level flex-space for bonus square footage
- Split guest bath/sinks so that two people can use the bathroom at the same time