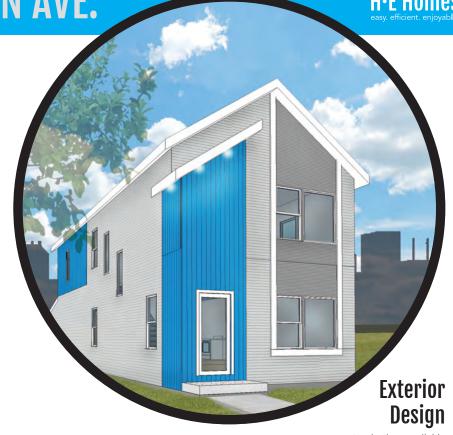

1937 CARROLLTON AVE.

Our flexible "Animate" design is now available for fall 2019 - in the heart of the popular "Kennedy King" nieghborhood!

Complete with plenty of outdoor living space, a fully-finished basement, and custom high-end finishes throughout the home - this design has abundant natural light through the large windows, custom feature windows in the centerpiece staircase, and large kitchen with an extra-long island and included professional grade stainless steel appliances.

# THE ANIMATE DESIGN

Arranged around the idea of connecting people, the "Animate" desig was inspired by the different possibilities for how your family lives

The completely open main level provides a stunning look from the front door connecting all of the spaces into a clean and streamlined aesthetic. Upstairs, the space is designed to be flexible, with plenty of room of everyone to have a space all their own

The Animate design is a consistent favorite and feature many possibilies for an wonderful place to call home