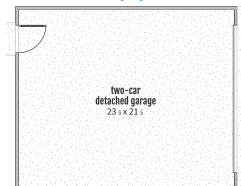

The rear outloor living space features a full-width covered back porch with plenty of room for entertaining, 2-car garage with extra storage space, and more. The upper level features 3 bedrooms and a hotel-style master suite for a unique look.

#### **DESIGN LAYOUTS**

customizations available upon request

1

included 2-car detached garage