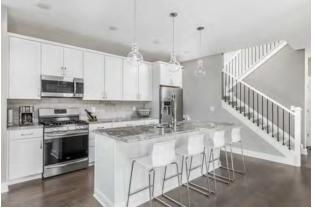

## Sample Finish Images:

1937 CARROLLTON AVE.

Our flexible "Animate" design is now available for fall 2019 - in the heart of the popular "Kennedy King" nieghborhood!

Complete with plenty of outdoor living space, a fully-finished basement, and custom high-end finishes throughout the home - this design has abundant natural light through the large windows, custom feature windows in the centerpiece staircase, and large kitchen with an extra-long island and included professional grade stainless steel appliances.