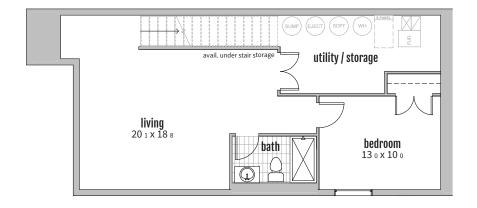

# 2,450 Total Square Feet

Incl. 706 SF basement

The rear outloor living space features a full-width covered back porch with plenty of room for entertaining, 2-car garage with extra storage space, and more. The upper level features 3 bedrooms and a hotel-style master suite for a unique look.