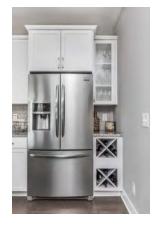

pliances.

The rear outloor living space features a full-width covered back porch with plenty of room for entertaining, 2-car garage with extra storage space, and more. The upper level features 3 bedrooms and a hotel-style master suite for a unique look.

#### ALL FEATURES ARE INCLUDED FOR \$449,000

Several customization opportunities are still available for a limited tim



customizations available for a limited time



# 2,450 Total Square Feet

Incl. 706 SF basement



### 4 Bedrooms



3.5 Bathrooms



Plus:

- Open-concept main level kitchen space
- Oversized kitchen bar with eat-in island
- Panoramic front living room windows
- Upper level flex-space for bonus square footage
- Split guest bath/sinks so that two people can use the bathroom at the same time

## Sample Finish Images:







# THE ANIMATE DESIGN

Arranged around the idea of connecting people, the "Animate" desig was inspired by the different possibilities for how your family lives

The completely open main level provides a stunning look from the front door connecting all of the spaces into a clean and streamlined aesthetic. Upstairs, the space is designed to be flexible, with plenty of room of everyone to have a space all their own

The Animate design is a consistent favorite and feature many possibilies for an wonderful place to call home

#### **DESIGN LAYOUTS**

customizations available upon request





1







included 2-car detached garage