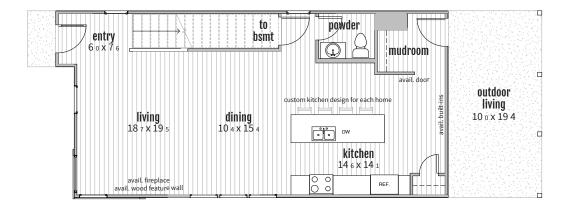

1937 CARROLLTON AVE.

Our flexible "Animate" design is now available for fall 2019 - in the heart of the popular "Kennedy King" nieghborhood!

Complete with plenty of outdoor living space, a fully-finished basement, and custom high-end finishes throughout the home - this design has abundant natural light through the large windows, custom feature windows in the centerpiece staircase, and large kitchen with an extra-long island and included professional grade stainless steel appliances.

### 4 Bedrooms

3.5 Bathrooms

Plus:

- Open-concept main level kitchen space
- Oversized kitchen bar with eat-in island
- Panoramic front living room windows
- Upper level flex-space for bonus square footage
- Split guest bath/sinks so that two people can use the bathroom at the same time