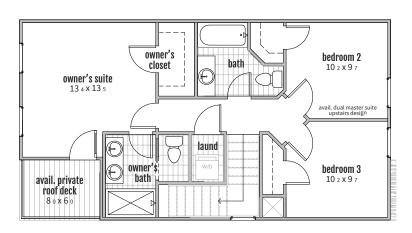

1940 YANDES ST.

Enjoy our brand new "Establish" design built for the unique and fast-growing Kennedy King Neighborhood!

This design features a large 2-car detached garage with a dedicated mudroom in the main home for coats and streamlined lifestyle! Upstairs, the 3 bedrooms provide plenty of flexibility, with an extended master suite, including private roof deck above the covered front porch! A full finished basement with additional bedroom, bathroom, media zone, and storage space is included.

2-4 Bedrooms

2.5-3.5 Bathrooms

- Attached or detached garage
- Large kitchen eat-in island
- Dedicated mudroom with available custom built-ins

- Private owner's suite with available private roof deck
- Large windows, abundant natural lighting
- Available full back covered porch for expanded outdoor living space

## **DESIGN LAYOUTS**

customizations available upon request

avail. 3 car detached garage