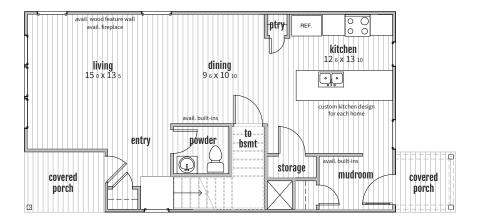

Abundant living space opens up to the kitchen and backyard with room for entertaining and relaxing. A full cedar privacy fence is included so that you can relax and enjoy your new home from the first day you turn the key.

## THE ESTABLISH DESIGN

Our Establish design is packed with all of the same high-end finishes and thoughtful design features expected from each of our customizable homes

Enjoy an open-concept main living area with an inviting entry, fully-covered porch and plenty of extra space for entertaining! The large island is set up to be a perfect place for cooking and spending time together with the family - from the built-in ful pantry, large windows, and great work area. Upstairs, the owner's suite enjoys the privacy of the front portion of the house with large closets fully-tiled showers, and extra features

## **DESIGN LAYOUTS**

customizations available upon request

avail. 3 car detached garage