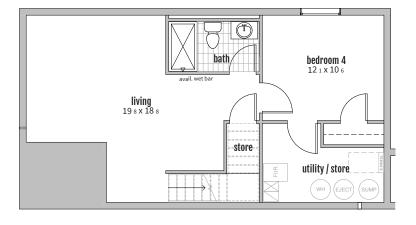

1940 YANDES ST.

Enjoy our brand new "Establish" design built for the unique and fast-growing Kennedy King Neighborhood!

This design features a large 2-car detached garage with a dedicated mudroom in the main home for coats and streamlined lifestyle! Upstairs, the 3 bedrooms provide plenty of flexibility, with an extended master suite, including private roof deck above the covered front porch! A full finished basement with additional bedroom, bathroom, media zone, and storage space is included.

## **DESIGN LAYOUTS**

customizations available upon request

avail. 3 car detached garage