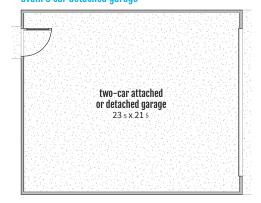

1940 YANDES ST.

Enjoy our brand new "Establish" design built for the unique and fast-growing Kennedy King Neighborhood!

This design features a large 2-car detached garage with a dedicated mudroom in the main home for coats and streamlined lifestyle! Upstairs, the 3 bedrooms provide plenty of flexibility, with an extended master suite, including private roof deck above the covered front porch! A full finished basement with additional bedroom, bathroom, media zone, and storage space is included.

2-4 Bedrooms

2.5-3.5 Bathrooms

- Attached or detached garage
- Large kitchen eat-in island
- Dedicated mudroom with available custom built-ins

- Private owner's suite with available private roof deck
- Large windows, abundant natural lighting
- Available full back covered porch for expanded outdoor living space

## **DESIGN LAYOUTS**

customizations available upon request

avail. 3 car detached garage