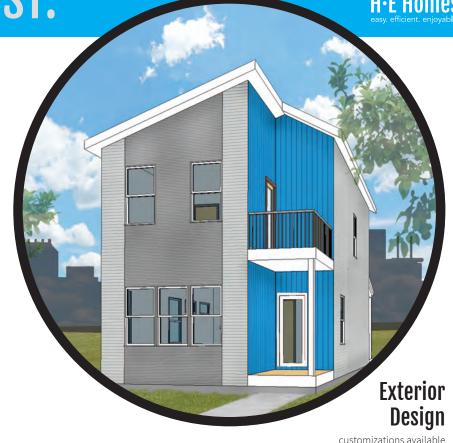

1940 YANDES ST.

Enjoy our brand new "Establish" design built for the unique and fast-growing Kennedy King Neighborhood!

This design features a large 2-car detached garage with a dedicated mudroom in the main home for coats and streamlined lifestyle! Upstairs, the 3 bedrooms provide plenty of flexibility, with an extended master suite, including private roof deck above the covered front porch! A full finished basement with additional bedroom, bathroom, media zone, and storage space is included.

Abundant living space opens up to the kitchen and backyard with room for entertaining and relaxing. A full cedar privacy fence is included so that you can relax and enjoy your new home from the first day you turn the key.

## ALL FEATURES ARE INCLUDED FOR \$399,000

Several customization opportunities are still available for a limited time.

customizations available

**2,124 Total Square Feet** Incl. 618 SF basement and outdoor living

2-4 Bedrooms

2.5-3.5 Bathrooms

- Attached or detached garage
- Large kitchen eat-in island
- Dedicated mudroom with available custom built-ins

- Private owner's suite with available private roof deck
- Large windows, abundant natural lighting
- Available full back covered porch for expanded outdoor living space