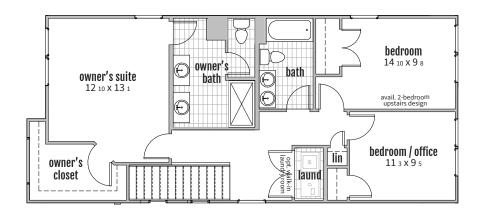

The clean design of the owner's suite allows for an oversized closet and spacious bathroom en suite. The large basement is perfect for entertaining or accommodating long-term guests. With available options for added kitchenettes or wet bars, this space becomes great for plenty of different ideas and living styles!

## 2,564 Total Square Feet

Incl. 852 SF basement

3-4 Bedrooms

2.5-3.5 Bathrooms

Plus:

- Oversized, central kitchen and island
- Large walk-in pantry and mudroom space
- Large owner's suite, walk-in closet, and open layout bathroom
- Flexible bedroom space for multiple options
- Available options for large rear outdoor living space with patios, dedicated technology spaces, and more

## **DESIGN LAYOUTS**

customizations available upon request

2