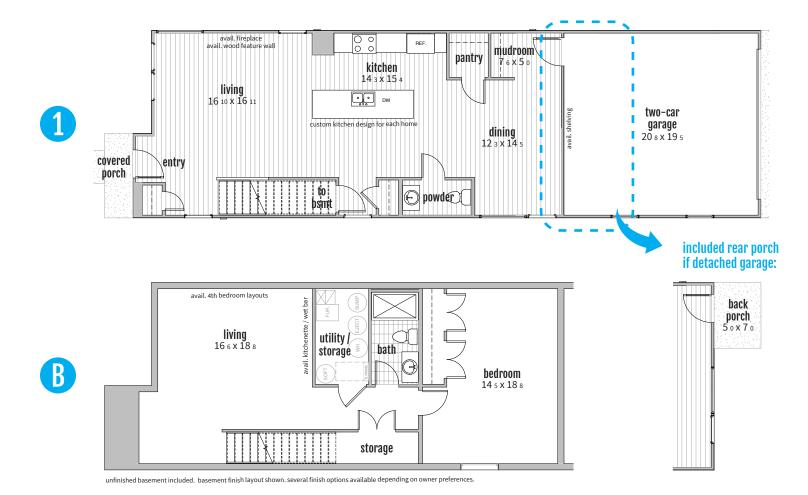

THE BALANCE DESIGN

The unique exterior look of the "Balance" design creates a great look for many design styles, and boasts a great flow inside and out of the home.

The welcoming living space revolves around the kitchen, with an oversized eat-in kitchen island perfect for socializing, entertaining, or just relaxing. The walk-in pantry close to the kitchen adds convenience, and the dedicated mudroom keeps clutter out of sight.

The clean design of the owner's suite allows for an oversized closet and spacious bathroom en suite. The large basement is perfect for entertaining or accommodating long-term guests. With available options for added kitchenettes or wet bars, this space becomes great for plenty of different ideas and living styles!

## 2,564 Total Square Feet

Incl. 852 SF basement

3-4 Bedrooms

2.5-3.5 Bathrooms

Plus:

- Oversized, central kitchen and island
- Large walk-in pantry and mudroom space
- Large owner's suite, walk-in closet, and open layout bathroom
- Flexible bedroom space for multiple options
- Available options for large rear outdoor living space with patios, dedicated technology spaces, and more

## **DESIGN LAYOUTS**

customizations available upon request

2