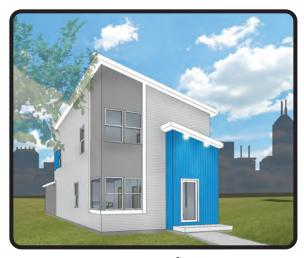

e kitchen adds convenience, and the dedicated mudroom keeps clutter out of sight.

The clean design of the owner's suite allows for an oversized closet and spacious bathroom en suite. The large basement is perfect for entertaining or accommodating long-term guests. With available options for added kitchenettes or wet bars, this space becomes great for plenty of different ideas and living styles!





## 2,564 Total Square Feet

Incl. 852 SF basement



3-4 Bedrooms



2.5-3.5 Bathrooms



Plus:

- Oversized, central kitchen and island
- Large walk-in pantry and mudroom space
- Large owner's suite, walk-in closet, and open layout bathroom
- Flexible bedroom space for multiple options
- Available options for large rear outdoor living space with patios, dedicated technology spaces, and more



**Contemporary Exterior** 



**Transitional Exterior** 

## THE BALANCE DESIGN

## **DESIGN LAYOUTS**

customizations available upon request

2