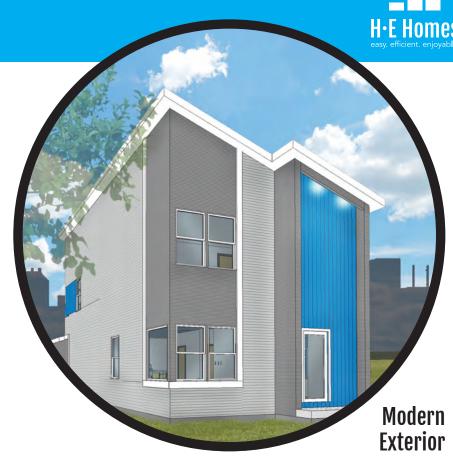

THE BALANCE DESIGN

The unique exterior look of the "Balance" design creates a great look for many design styles, and boasts a great flow inside and out of the home.

The welcoming living space revolves around the kitchen, with an oversized eat-in kitchen island perfect for socializing, entertaining, or just relaxing. The walk-in pantry close to the kitchen adds convenience, and the dedicated mudroom keeps clutter out of sight.

## THE BALANCE DESIGN