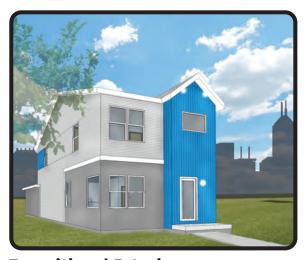

d the dedicated mudroom keeps clutter out of sight.

The clean design of the owner's suite allows for an oversized closet and spacious bathroom en suite. The large basement is perfect for entertaining or accommodating long-term guests. With available options for added kitchenettes or wet bars, this space becomes great for plenty of different ideas and living styles!





## 2,564 Total Square Feet

Incl. 852 SF basement



3-4 Bedrooms



2.5-3.5 Bathrooms



Plus:

- Oversized, central kitchen and island
- Large walk-in pantry and mudroom space
- Large owner's suite, walk-in closet, and open layout bathroom
- Flexible bedroom space for multiple options
- Available options for large rear outdoor living space with patios, dedicated technology spaces, and more



**Contemporary Exterior** 



**Transitional Exterior** 

## THE BALANCE DESIGN

## **DESIGN LAYOUTS**

customizations available upon request

2