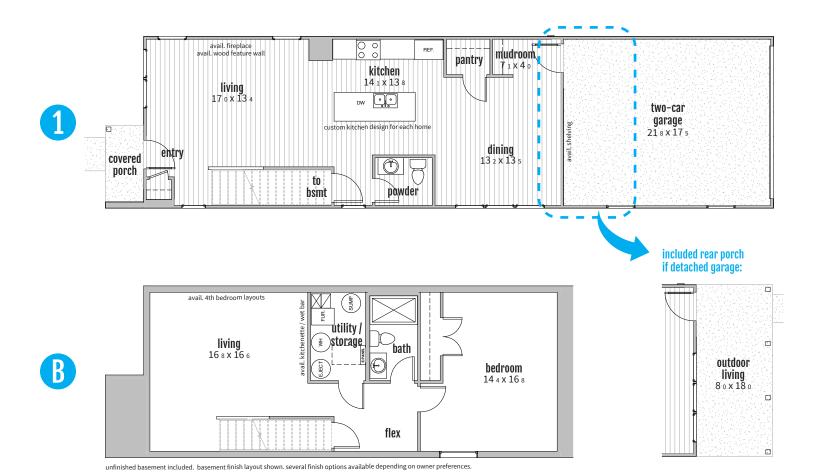

THE CURIOSITY DESIGN

Proving that a downtown home can feel open and bright, our "Curiosity" design showcases bright corner windows, various exterior designs, and an incredible design layout.

The main level is the refined result of listening to our client's goals for a flowing layout, open centerpiece staircase, and connection to the upper level and basement spaces. The basement suite can be a perfect multi-use living space. Upstairs, the open owner's suite goes from wall-to-wall on the entire rear of the home, with a bathroom design perfect for families waking up at different times.

Overall, the centerpiece living room with available feature walls and open concept living style creates a flexible and inviting home.

## 2,246 Total Square Feet

Incl. 712 SF basement

2-3 Bedrooms

2.5-3.5 Bathrooms

Plus:

- Flexible, customizable kitchen design
- Open living space with panoramic windows
- Centerpiece artful staircase that brings together the levels of the home
- · Owner's suite designed with privacy in mind
- Dual walk-in closets on upper level provide extra space
- Flexible basement space designed with entertaining and long-term guests in mind

## **DESIGN LAYOUTS**

customizations available upon request

2