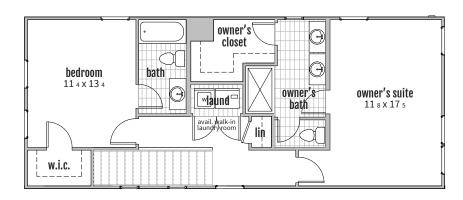

## **DESIGN LAYOUTS**

customizations available upon request

2

THE CURIOSITY DESIGN

Proving that a downtown home can feel open and bright, our "Curiosity" design showcases bright corner windows, various exterior designs, and an incredible design layout.

The main level is the refined result of listening to our client's goals for a flowing layout, open centerpiece staircase, and connection to the upper level and basement spaces. The basement suite can be a perfect multi-use living space. Upstairs, the open owner's suite goes from wall-to-wall on the entire rear of the home, with a bathroom design perfect for families waking up at different times.