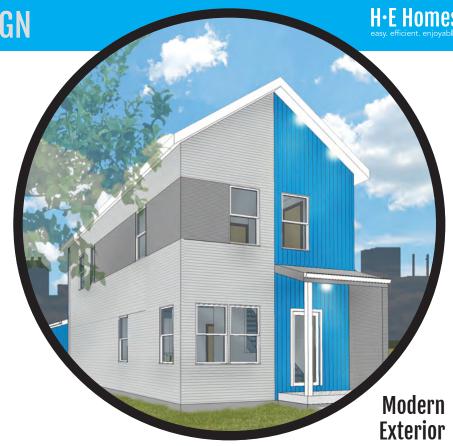

THE CURIOSITY DESIGN

Proving that a downtown home can feel open and bright, our "Curiosity" design showcases bright corner windows, various exterior designs, and an incredible design layout.

The main level is the refined result of listening to our client's goals for a flowing layout, open centerpiece staircase, and connection to the upper level and basement spaces. The basement suite can be a perfect multi-use living space. Upstairs, the open owner's suite goes from wall-to-wall on the entire rear of the home, with a bathroom design perfect for families waking up at different times.

## 2,246 Total Square Feet

Incl. 712 SF basement

2-3 Bedrooms

2.5-3.5 Bathrooms

Plus:

- Flexible, customizable kitchen design
- Open living space with panoramic windows
- Centerpiece artful staircase that brings together the levels of the home
- · Owner's suite designed with privacy in mind
- Dual walk-in closets on upper level provide extra space
- Flexible basement space designed with entertaining and long-term guests in mind