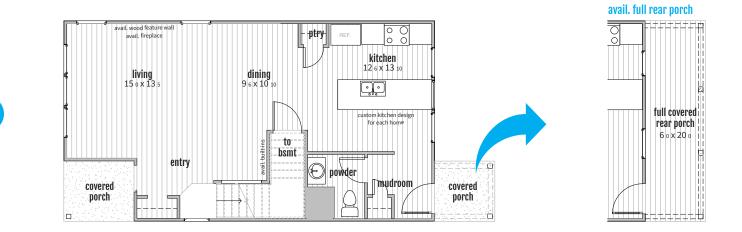

Enjoy an open-concept main living area with an inviting entry, fully-covered porch, and plenty of extra space for entertaining! The large island is set up to be a perfect place for cooking and spending time together with the family, and is designed with the rest of the kitchen to have everything needed in a smart fashion - from the built-in full pantry, large kitchen windows, and great work area right across from the island.

Upstairs, the owner's suite enjoys the privacy of the front portion of the house with large closets, fully-tiled showers, and extra features!

**Plus:** 

**2,124 Total Square Feet** Incl. 618 SF basement and outdoor living

• Attached or detached garage

• Large kitchen eat-in island

• Dedicated mudroom with

available custom built-ins

### 2-4 Bedrooms

- Private owner's suite with available private roof deck
- Large windows, abundant natural lighting
- Available full back covered porch for abundant outdoor living space

#### **DESIGN LAYOUTS**

customizations available upon request

1

B

unfinished basement included. basement finish layout shown. several finish options available depending on owner preferences.