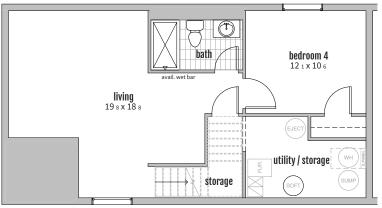

Upstairs, the owner's suite enjoys the privacy of the front portion of the house with large closets, fully-tiled showers, and extra features!

**Plus:** 

**2,124 Total Square Feet** Incl. 618 SF basement and outdoor living

### 2-4 Bedrooms

- Private owner's suite with available private roof deck
- Large windows, abundant natural lighting
- Available full back covered porch for abundant outdoor living space

#### **DESIGN LAYOUTS**

customizations available upon request

1

B

unfinished basement included. basement finish layout shown. several finish options available depending on owner preferences.