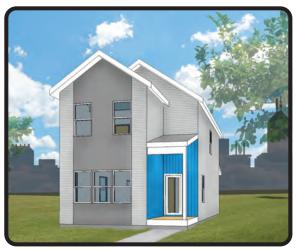

ct place for cooking and spending time together with the family, and is designed with the rest of the kitchen to have everything needed in a smart fashion - from the built-in full pantry, large kitchen windows, and great work area right across from the island.

Upstairs, the owner's suite enjoys the privacy of the front portion of the house with large closets, fully-tiled showers, and extra features!





**Plus:** 

**2,124 Total Square Feet** Incl. 618 SF basement and outdoor living

• Attached or detached garage

• Large kitchen eat-in island

• Dedicated mudroom with

available custom built-ins



### 2-4 Bedrooms



- Private owner's suite with available private roof deck
- Large windows, abundant natural lighting
- Available full back covered porch for abundant outdoor living space



### **Transitional Exterior**

## www.he-homes.com



**Contemporary Exterior** 

Check out available home sites, additional designs, and learn more at:

# THE ESTABLISH DESIGN

#### **DESIGN LAYOUTS**

customizations available upon request



1

B







unfinished basement included. basement finish layout shown. several finish options available depending on owner preferences.

#### 2 car detached garage or parking pad



two-car garage shown. three-car garage available by request.

### www.he-homes.com

Images may show customizations to the noted design layout and may reflect additional cost. Layouts, features, and included features may change at any time and without notice. Consult an H+E Homes representative for the most current information and availability. All designs, images, conc