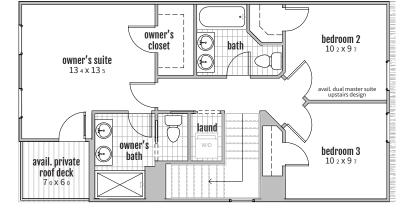

Upstairs, the owner's suite enjoys the privacy of the front portion of the house with large closets, fully-tiled showers, and extra features!

**Plus:** 

**2,124 Total Square Feet** Incl. 618 SF basement and outdoor living

### 2-4 Bedrooms

- Private owner's suite with available private roof deck
- Large windows, abundant natural lighting
- Available full back covered porch for abundant outdoor living space

#### **DESIGN LAYOUTS**

customizations available upon request

1

B

unfinished basement included. basement finish layout shown. several finish options available depending on owner preferences.